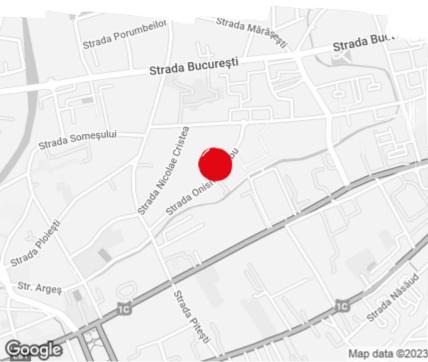

## **Record Park**

**Building information** 

Building status

Parking ratio

Year of construction

Total building area

Cluj-Napoca, Onisifor Ghibu Street, No.20A, Cluj-Napoca

\* Asking terms for m<sup>2</sup>/month

Location

Available space Building completely leased